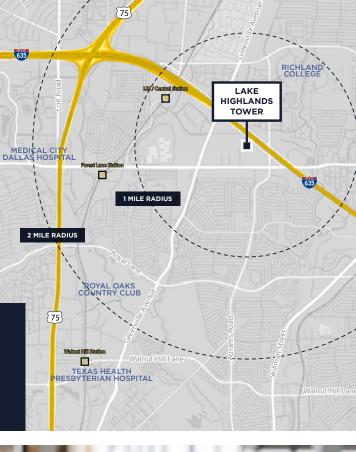

## **UNPARALLELED LOCATION**

LAKE HIGHLANDS TOWER IS IDEALLY LOCATED ON LBJ FREEWAY, TWO MINUTES FROM CENTRAL **EXPRESSWAY AND SIX MINUTES TO DALLAS NORTH TOLLWAY.** 

**59** 1 MILE RADIUS

2 MILE RADIUS

196

114

199

6

18

11 30

HOTELS & HOSPITALITY