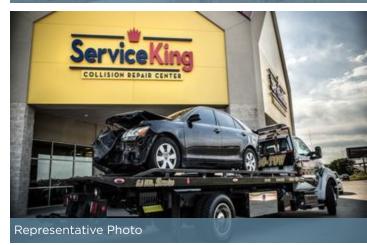

over 340 locations.

| Tenant Profile             |                                        |  |
|----------------------------|----------------------------------------|--|
| Property Name:             | Service King                           |  |
| Property Type:             | Collision Repair                       |  |
| Parent Company Trade Name: | Service King, LLC                      |  |
| Ownership:                 | Blackstone Group LP & Carlyle Group LP |  |
| Revenue Estimates:         | + \$1 Billion                          |  |
| No. of Locations:          | 340                                    |  |
| Headquartered:             | Richardson, TX                         |  |
| Website:                   | www.serviceking.com                    |  |





Representative Photo





### Location Overview

Little Elm is a city in Denton County and a part of the Dallas-Fort Worth Metroplex with a population of 25,898. Little Elm is one of the fastest growing municipalities in Texas since 2000 in terms of percentage. Little Elm has more miles of shoreline than any city in the Dallas-Fort Worth area. Because Little Elm is rapidly growing and expanding, most of the city is new. These new constructions not only include new parks, government buildings, and businesses, but also include a diverse housing mix of estate residential custom homes, traditional single-family housing, townhouses, duplexes, multi-family, and manufactured homes. Some of the newer subdivisions include Paloma Creek, The Towers by the Park, and Frisco Ranch.

The **Dallas-Fort Worth** metroplex encompas