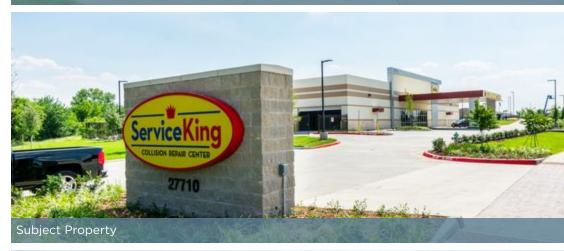

Five (5) Year                                 |
| Current NOI:            | \$385,920                                                |
| Rent Increases:         | 10% Every Five (5) Years                                 |
| Expenses:               | Absolute NNN                                             |

## Rent Schedule

| Years            | Annual Rent | Increases |  |
|------------------|-------------|-----------|--|
| 1 - 5            | \$385,920   | N/A       |  |
| 6 - 10           | \$424,512   | 10%       |  |
| 11 - 15          | \$466,963   | 10%       |  |
| 16 - 20 (Opt. 1) | \$513,660   | 10%       |  |
| 21 - 25 (Opt. 2) | \$565,026   | 10%       |  |
| 26 - 30 (Opt. 3) | \$621,528   | 10%       |  |
|                  |             |           |  |



Subject Property







### Tenant Overview

**The Service King** story begins more than 40 years ago in Dallas, Texas through the vision of Eddie Lennox, a young businessman and repair technician, who aimed to provide a different type of repair experience for customers. The business began inside a single body shop in West Dallas and through placing the customer at the center of the repair experience, Service King has steadily grown into the premier collision repair provider of choice across the U.S.

#### Geographic Outreach

Service King operates over 340 locations in 24 different states spanning from coast to coast. Service King currently operates in Washington, California, Nevada, Arizona, Utah, Colorado, Oklahoma, Texas, Arkansas, Mississippi, Tennessee, Florida, Georgia, Illinois, Michigan, Ohio, Penn