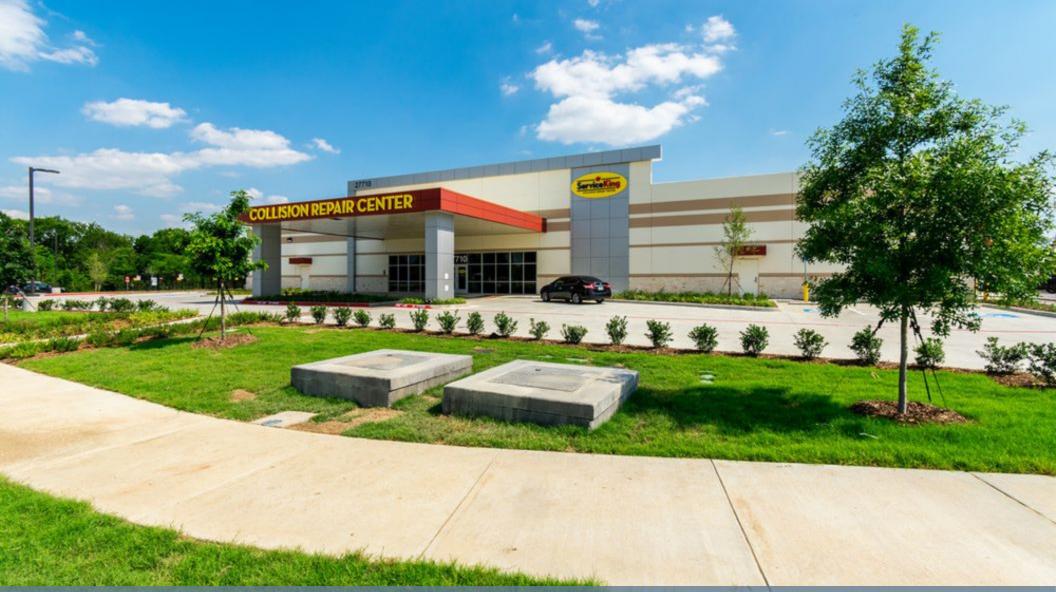

Subject Property Photo

Offering Memorandum

## The Offering

Stan Johnson Company is pleased to offer for sale to qualified investors the opportunity to acquire a fee simple interest in the land and building of a Service King Collision Repair Center property located in Little Elm, Texas. The Subject Property consists of approximately 10.36 acres and a 21,140-square-foot building, with a new Absolute NNN 15-year lease that commenced May 22, 2018. The Subject Property lease also features attractive 10% rent increases every 5 years during the lease term and in each of the three (3), five (5) year renewal options.

The Subject Property is located in Little Elm, TX, in the county of Denton. Little Elm is one of the fastest growing municipalities in Texas since 2000 in terms of percentage, with the 2010-2018 Annual Rate within one mile of the subject property being 10.90%. The property is located in a strong location on East University Drive (Highway 380) and is close to several major retailers that include LA Fitness, Kroger, Home Depot, Walmart Supercenter, and several other major retail properties.