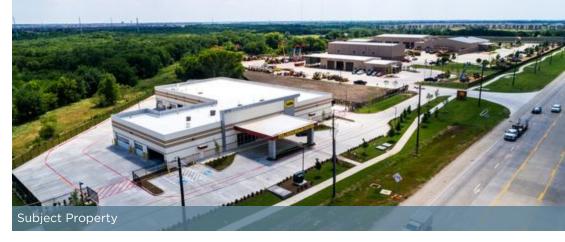

ive (5) Year                                 |
| Current NOI:            | \$385,920                                                |
| Rent Increases:         | 10% Every Five (5) Years                                 |
| Expenses:               | Absolute NNN                                             |

## Rent Schedule

| Years            | Annual Rent | Increases |  |
|------------------|-------------|-----------|--|
| 1 - 5            | \$385,920   | N/A       |  |
| 6 - 10           | \$424,512   | 10%       |  |
| 11 - 15          | \$466,963   | 10%       |  |
| 16 - 20 (Opt. 1) | \$513,660   | 10%       |  |
| 21 - 25 (Opt. 2) | \$565,026   | 10%       |  |
| 26 - 30 (Opt. 3) | \$621,528   | 10%       |  |
|                  |             |           |  |



Subject Property







### Tenant Overview

**The Service King** story begins more than 40 years ago in Dallas, Texas through the vision of Eddie Lennox, a young businessman and repair technician, who aimed to provide a different type of repair experience for customers. The business began inside a single body shop in West Dallas and through placing the customer at the center of the repair experience, Service King has steadily grown into the premier collision repair provider of choice across the U.S.

#### Geographic Outreach

Service King operates over 340 locations in 24 different states spanning from coast to coast. Service King currently operates in Washington, California, Nevada, Arizona, Utah, Colorado, Oklahoma, Texas, Arkansas, Mississippi, Tennessee, Florida, Georgia, Illinois, Michigan, Ohio, Pennsy