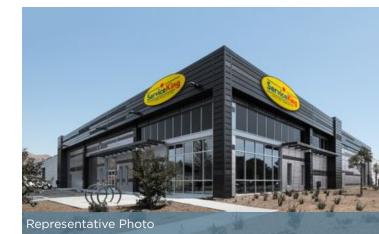

Subject Property Photo

Offering Memorandum

## The Offering

Stan Johnson Company is pleased to offer for sale to qualified investors the opportunity to acquire a fee simple interest in the land and building of a Service King Collision Repair Center property located in Little Elm, Texas. The Subject Property consists of approximately 10.36 acres and a 21,140-square-foot building, with a new Absolute NNN 15-year lease that commenced May 22, 2018. The Subject Property lease also features attractive 10% rent increases every 5 years during the lease term and in each of the three (3), five (5) year renewal options.