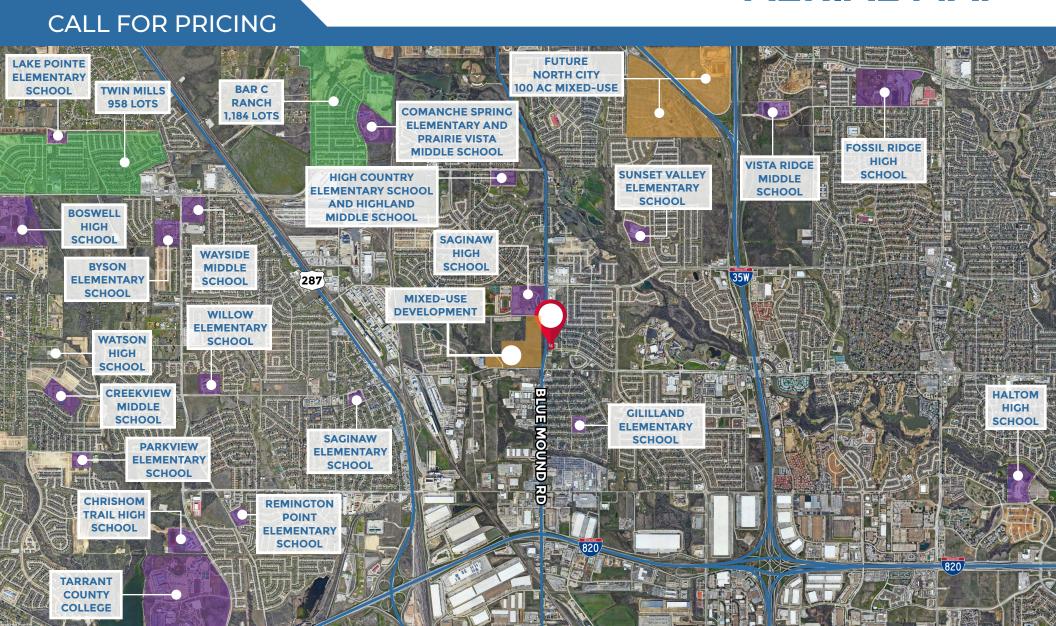

# NEC WESTERN CENTER BLVD AND BLUE MOUND RD

FORT WORTH, TEXAS



#### JAMES STONE

Malouf Interests Inc. Old Parkland - Freedom Place 4143 Maple Ave, #325 Dallas, TX 75219

Senior Vice President | Investments 214-219-4900, Ext. 7

js@maloufinterests.com

### **AERIAL MAP**





## **DEMOGRAPHICS**

#### **CALL FOR PRICING**





| 2021 Summary                  | 1 Mile   | 3 Miles  | 5 Miles  |
|-------------------------------|----------|----------|----------|
| Population                    | 11,642   | 89,636   | 260,976  |
| Households                    | 3,745    | 30,053   | 84,614   |
| Families                      | 2,989    | 22,135   | 64,670   |
| Average Household Size        | 3.11     | 2.97     | 3.08     |
| Owner Occupied Housing Units  | 3,183    | 21,142   | 60,721   |
| Renter Occupied Housing Units | 561      | 8,911    | 23,893   |
| Median Age                    | 32.3     | 32.5     | 32.1     |
| Median Household Income       | \$82,371 | \$79,839 | \$78,732 |
| Average Household Income      | \$94,713 | \$92,214 | \$92,344 |



**Tr