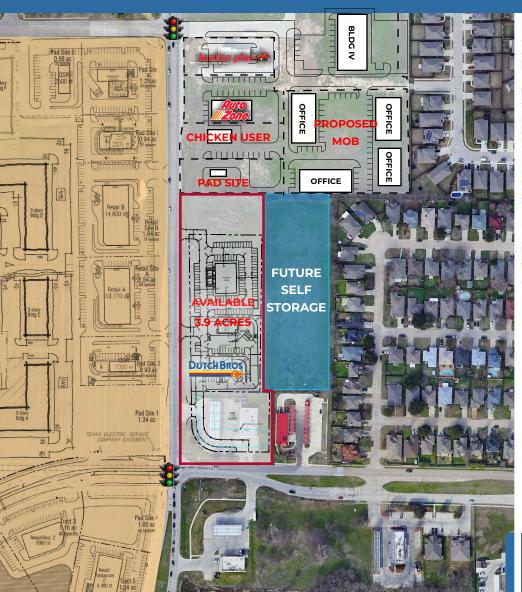

# NEC WESTERN CENTER BLVD AND BLUE MOUND RD

FORT WORTH, TEXAS



#### JAMES STONE

Malouf Interests Inc. Old Parkland - Freedom Place 4143 Maple Ave, #325 Dallas, TX 75219

Senior Vice President | Investments 214-219-4900, Ext. 7

js@maloufinterests.com

### **AERIAL MAP**





## **DEMOGRAPHICS**

#### **CALL FOR PRICING**





| 2021 Summary                  | 1 Mile   | 3 Miles  | 5 Miles  |
|-------------------------------|----------|----------|----------|
| Population                    | 11,642   | 89,636   | 260,976  |
| Households                    | 3,745    | 30,053   | 84,614   |
| Families                      | 2,989    | 22,135   | 64,670   |
| Average Household Size        | 3.11     | 2.97     | 3.08     |
| Owner Occupied Housing Units  | 3,183    | 21,142   | 60,721   |
| Renter Occupied Housing Units | 561      | 8,911    | 23,893   |
| Median Age                    | 32.3     | 32.5     | 32.1     |
| Median Household Income       | \$82,371 | \$79,839 | \$78,732 |
| Average Household Income      | \$94,713 | \$92,214 | \$92,344 |



**Traffic Count** 

S Blue Mound Rd Western Center Blvd