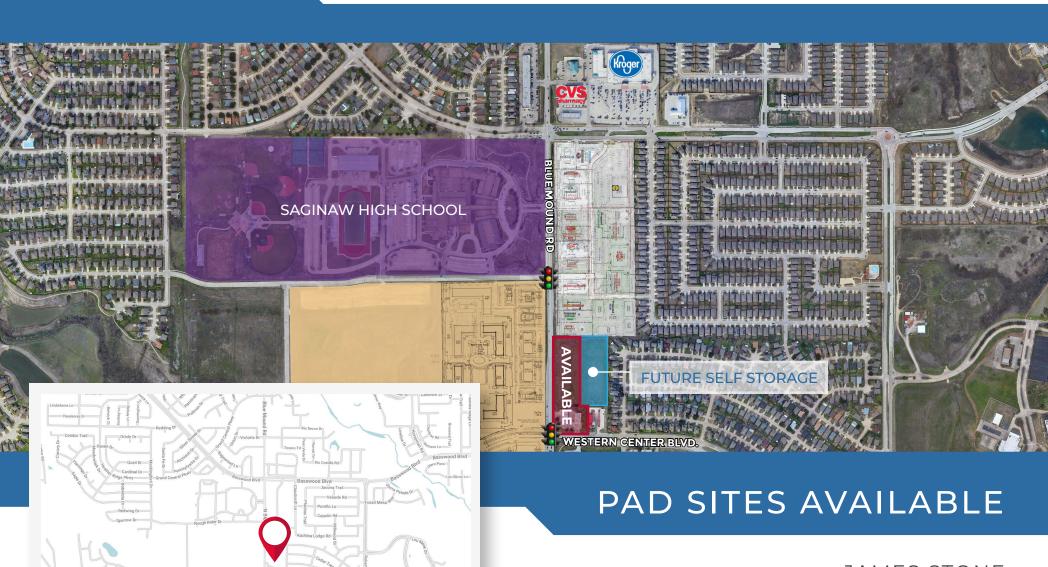

# NEC WESTERN CENTER BLVD AND BLUE MOUND RD

FORT WORTH, TEXAS



#### JAMES STONE

Malouf Interests Inc. Old Parkland - Freedom Place 4143 Maple Ave, #325 Dallas, TX 75219

Senior Vice President | Investments 214-219-4900, Ext. 7

js@maloufinterests.com

### **AERIAL MAP**





## **DEMOGRAPHICS**

#### **CALL FOR PRICING**





| 2021 Summary                  | 1 Mile   | 3 Miles  | 5 Miles  |
|-------------------------------|----------|----------|----------|
| Population                    | 11,642   | 89,636   | 260,976  |
| Households                    | 3,745    | 30,053   | 84,614   |
| Families                      | 2,989    | 22,135   | 64,670   |
| Average Household Size        | 3.11     | 2.97     | 3.08     |
| Owner Occupied Housing Units  | 3,183    | 21,142   | 60,721   |
| Renter Occupied Housing Units | 561      | 8,911    | 23,893